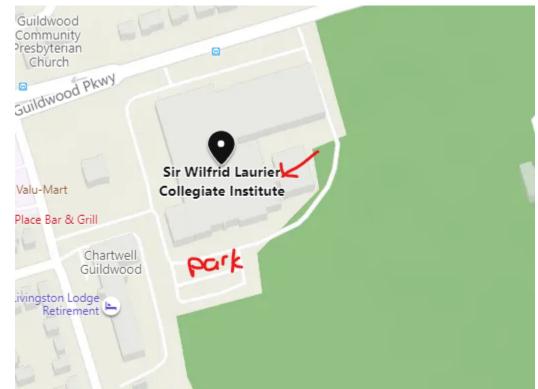

#### Parking

- Enter off of Guildwood Pkwy and park at the back of the school
- Enter where the arrow shows below