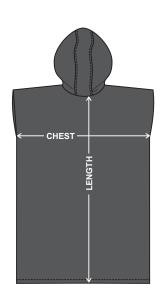

#### 1. CHEST & LENGTH MEASUREMENT TABLE AND DIAGRAM

| Size   | Chest (cm) | Length (cm) |  |
|--------|------------|-------------|--|
| Youth  |            |             |  |
| S/M    | 60         | 64          |  |
| L/XL   | 65         | 75          |  |
| Adults |            |             |  |
| XS     | 70         | 93          |  |
| S      | 75         | 103         |  |
| M/L    | 80         | 113         |  |