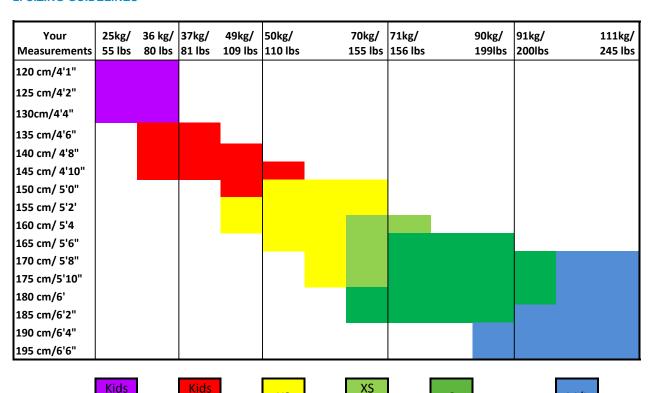

f room to easily manouveur within to change your clothes
- · Armholes that are wide to allow you to pull your arms inside easily without gaping
- Crossover wrap neckline of the hoodie which makes for a cozy feel while allowing you to use either the duck or the up and over change techniques
- · Reinforced seams for extended wear and comfort

#### 1. CHEST & LENGTH MEASUREMENT TABLE AND DIAGRAM

| Size   | Chest (cm) | Length (cm) |  |
|--------|------------|-------------|--|
| Youth  |            |             |  |
| S/M    | 60         | 64          |  |
| L/XL   | 65         | 75          |  |
| Adults |            |             |  |
| XS     | 70         | 93          |  |
| S      | 75         | 103         |  |
| M/L    | 80         | 113         |  |



### 2. SIZING GUIDELINES

S/M



or S